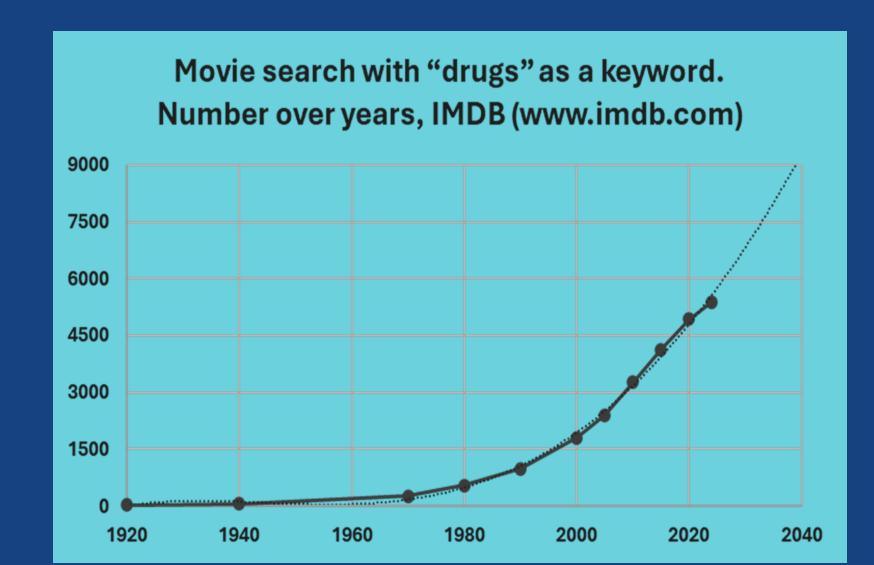

## Peer-to-peer places by popularity

**NPS** representation by genre

NPS depiction in social media