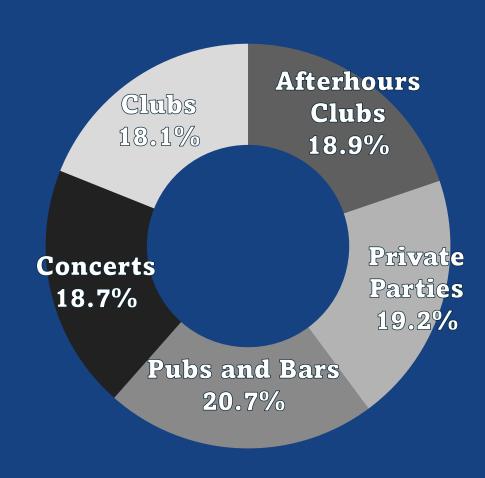

## Peer-to-peer places by popularity

**NPS** representation by genre

NPS depiction in social media