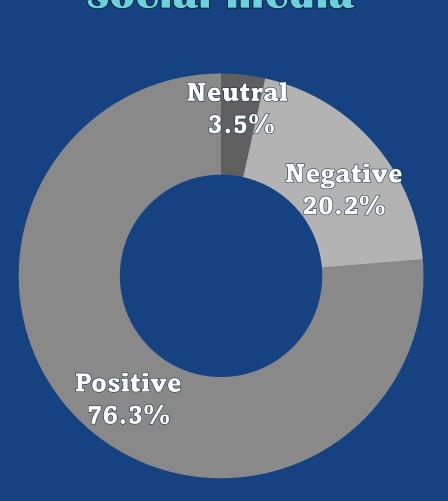

## Peer-to-peer places by popularity

**NPS** representation by genre

NPS depiction in social media