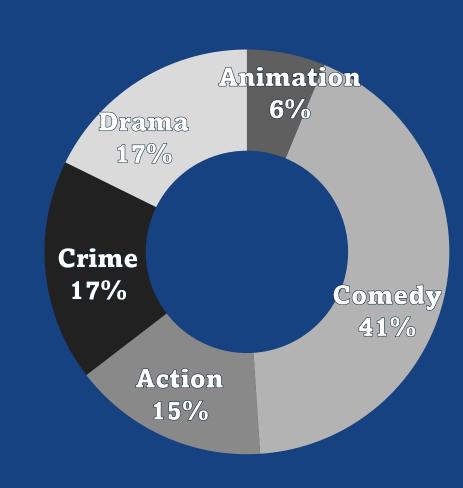

## Peer-to-peer places by popularity

**NPS** representation by genre

NPS depiction in social media